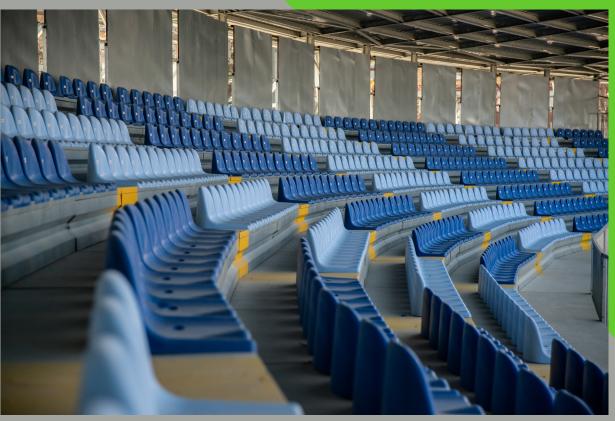

## <mark>Stadium Seat</mark> 4 Points Fixed

- The production of the seat is made from original polypropylene copolymer raw material by injection method.
- No inorganic additives (talc, lime, glass) are used in its production.
- Color pigments with maximum light fastness are used for the protection of colors. In addition, its
  resistance against external factors has been increased with UV and Antioxidant additives.
- With its orthopedic structure, it is ergonomically designed to not disturb the back and legs.
- It has internal rib reinforcement and the backrest section is double-walled to provide strength when loaded.
- Water drainage is provided by the radius part and inclined structure on the front of the seat.
- The assembly of the seats to the floor is made from 4 points. After assembly, the hole slots are closed with a plastic cover and the contact of the screws with water is prevented.
- The front part of the seat is designed to prevent hand entry to prevent it to be dismounted.
- Main colors (Yellow -Red-Green Blue -White) are available. Production is made in different colors with RAL codes according to customer demand.