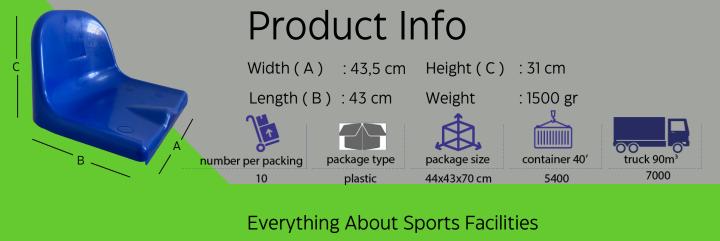

## <mark>Stadium Seat</mark> 4 Points Fixed

- The production of the seat is made from original polypropylene copolymer raw material by injection method.
- No inorganic additives (talc, lime, glass) are used in its production.
- Color pigments with maximum light fastness are used for the protection of colors. In addition, its
  resistance against external factors has been increased with UV and Antioxidant additives.
- With its orthopedic structure, it is ergonomically designed to not disturb the back and legs.
- It has internal rib reinforcement and the backrest section is double-walled to provide strength when loaded.
- Water drainage is provided by the radius part and inclined structure on the front of the seat.
- The assembly of the seats to the floor is made from 4 points. After assembly, the hole slots are closed with a plastic cover and the contact of the screws with water is prevented.
- The front part of the seat is designed to prevent hand entry to prevent it to be dismounted.
- Main colors (Yellow -Red-Green Blue -White) are available. Production is made in different colors with RAL codes according to customer demand.