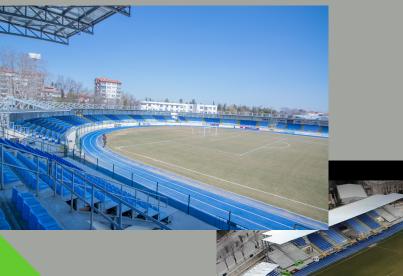

uble-walled to provide strength when loaded.
- Water drainage is provided by the radius part and inclined structure on the front of the seat.
- The assembly of the seats to the floor is made from 4 points. After assembly, the hole slots are closed with a plastic cover and the contact of the screws with water is prevented.
- The front part of the seat is designed to prevent hand entry to prevent it to be dismounted.
- Main colors (Yellow -Red-Green Blue -White) are available. Production is made in different colors with RAL codes according to customer demand.



+90 232 478 1868

🛛 🖂 🛛 info@sporcim.com

www.sporcim.com

## Mounting Scheme







**Everything About Sports Facilities** 

info@sporcim.com  $\bowtie$ 

www.sporcim.com

## Kütahya Dum<mark>lupınar</mark> Stadium



## SPORCIM





Everything About Sports Facilities info@sporcim.com



www.sporcim.com