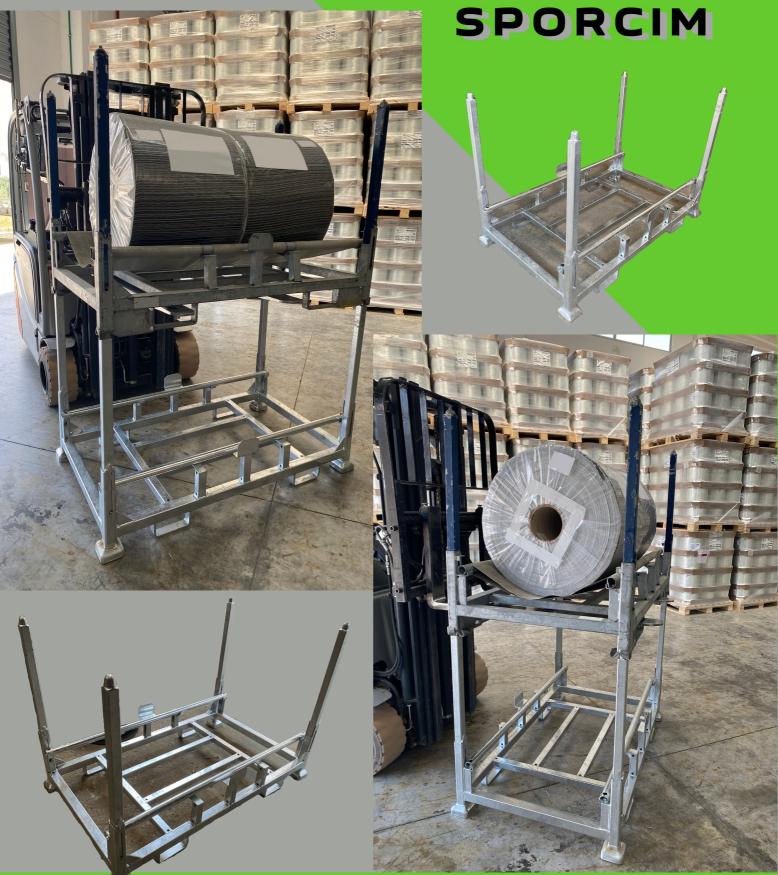

## Fabric Cradle Transport Pallets

- Used in textile and textile manufacturing companies in the stocking and shipping of cloth batch.
- It is made of steel construction. The entire steel construction system is covered with hot dip galvanized methods to increaseresistance to corrosion.
- It can be produced in the desired dimensions.
- Products can be stacked.
- It's a stock product that the raw fabric warehouses and textile companies prefer to stock cloth batch.

## Fabric Cradle Transport Pallets

Everything About Sports Facilities info@sporcim.com

(c) +90 232 478 1868

www.sporcim.com